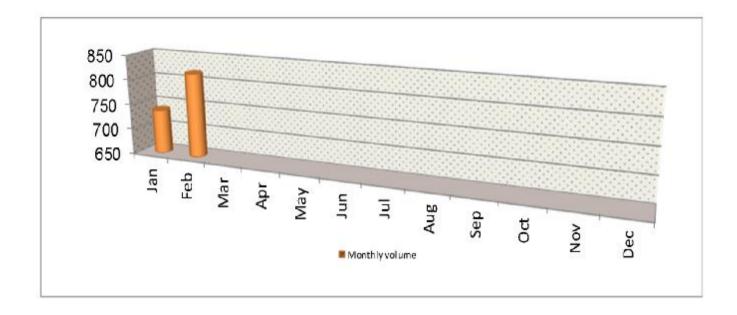

# 2024 Monthly volume of transactions settled at Midclear

|                | Jan | Feb | Mar | Apr | May | Jun | Jul | Aug | Sept | Oct | Nov | Dec |
|----------------|-----|-----|-----|-----|-----|-----|-----|-----|------|-----|-----|-----|
| Monthly volume | 738 | 818 |     |     |     |     |     |     |      |     |     |     |