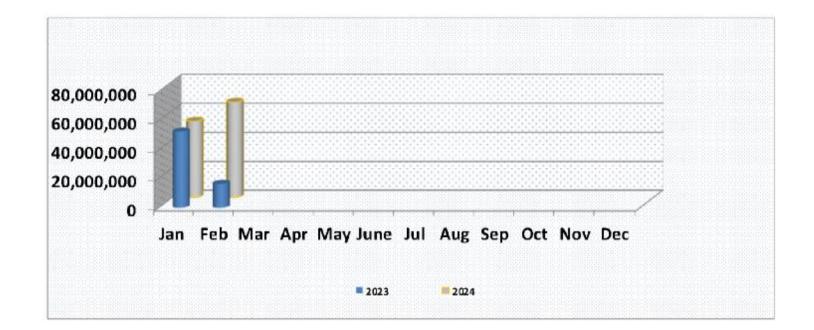

## 2024 & 2023 BSE Monthly Value of traded Shares

|      | Jan         | Feb        | Mar | Apr | May | Jun | Jul | Aug | Sept | Oct | Nov | Dec |
|------|-------------|------------|-----|-----|-----|-----|-----|-----|------|-----|-----|-----|
| 2023 | 52,671,810  | 16,431,863 |     |     |     |     |     |     |      |     |     |     |
| 2024 | 101,988,193 | 65,758,842 |     |     |     |     |     |     |      |     |     |     |