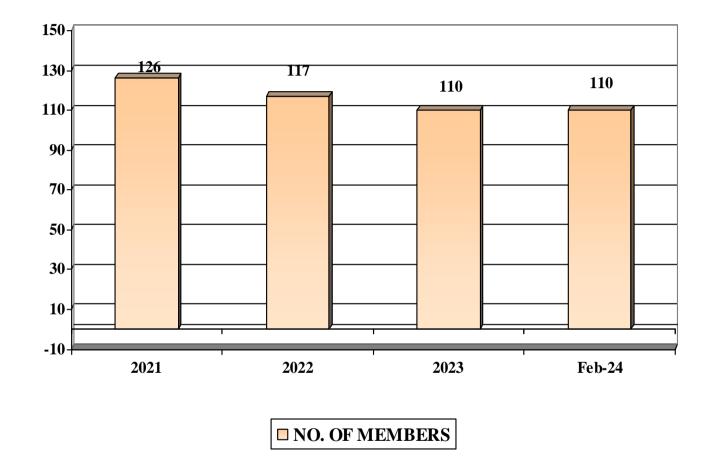

|     |     |     |      |     |     |     |

### 2024 Monthly BSE turnover and Value Cleared at Midclear



|                            | January     | February    | March | April | May | June | July | August | September | October | November | December |
|----------------------------|-------------|-------------|-------|-------|-----|------|------|--------|-----------|---------|----------|----------|
| Turnover in USD            | 101,988,193 | 65,758,842  |       |       |     |      |      |        |           |         |          |          |
| Value Cleared Via Midclear | 203,976,386 | 131,517,684 |       |       |     |      |      |        |           |         |          |          |

#### YTD VALUE OF SECURITIES TRADED AND CLEARED THROUGH MIDCLEAR



#### MIDCLEAR'S MEMBERS



### MANAGEMENT OF REGISTRARS



Number of ISINS

#### MANAGEMENT OF REGISTRARS



### MANAGEMENT OF REGISTRARS

**Market Value of Shares in US Dollars** 



**Total Assets Under Custody in Billions USD** 



Months