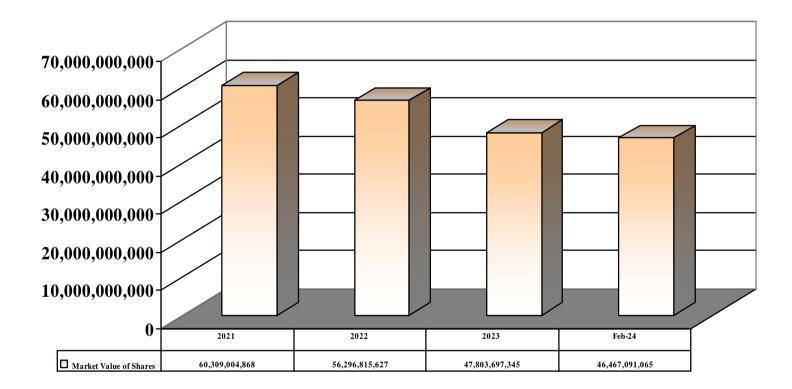

### MANAGEMENT OF REGISTRARS

**Market Value of Shares in US Dollars** 

**Total Assets Under Custody in Billions USD** 

Months