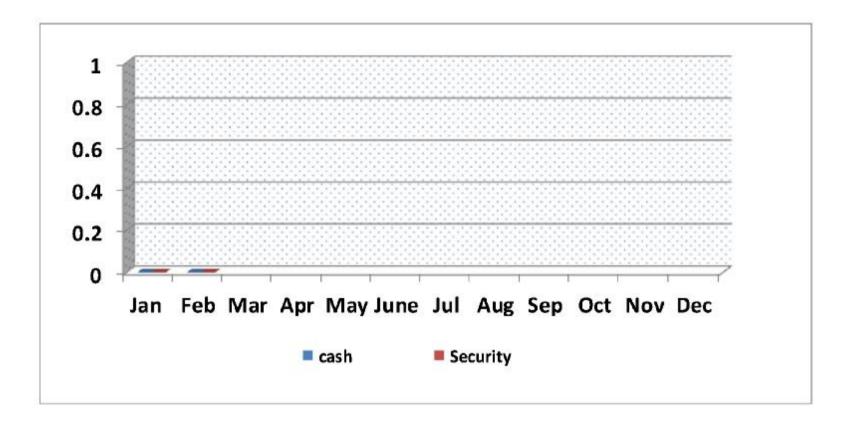

2024 Monthly cash and security suspenssions

|                       | January | February | March | April | May | June | July | August | September | October | November | December |
|-----------------------|---------|----------|-------|-------|-----|------|------|--------|-----------|---------|----------|----------|
| Cash Suspenssions     | 0       | 0        |       |       |     |      |      |        |           |         |          |          |
| Security suspenssions | 0       | 0        |       |       |     |      |      |        |           |         |          |          |