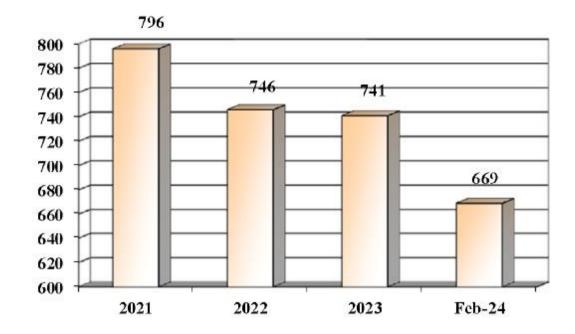

|     |     |

### 2024 Monthly BSE turnover and Value Cleared at Midclear



|                            | January     | February    | March | April | May | June | July | August | September | October | November | December |
|----------------------------|-------------|-------------|-------|-------|-----|------|------|--------|-----------|---------|----------|----------|
| Turnover in USD            | 101,988,193 | 65,758,842  |       |       |     |      |      |        |           |         |          |          |
| Value Cleared Via Midclear | 203,976,386 | 131,517,684 |       |       |     |      |      |        |           |         |          |          |

#### YTD VALUE OF SECURITIES TRADED AND CLEARED THROUGH MIDCLEAR



#### MIDCLEAR'S MEMBERS



### MANAGEMENT OF REGISTRARS



Number of ISINS

#### MANAGEMENT OF REGISTRARS



### MANAGEMENT OF REGISTRARS

**Market Value of Shares in US Dollars** 



**Total Assets Under Custody in Billions USD** 



Months