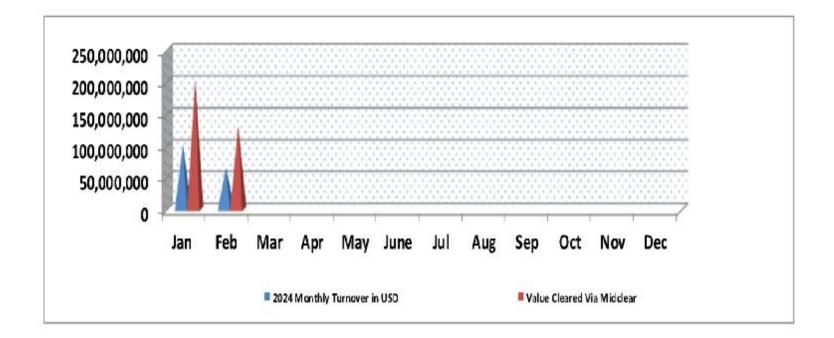

### 2024 Monthly BSE turnover and Value Cleared at Midclear

|                            | January     | February    | March | April | May | June | July | August | September | October | November | December |
|----------------------------|-------------|-------------|-------|-------|-----|------|------|--------|-----------|---------|----------|----------|
| Turnover in USD            | 101,988,193 | 65,758,842  |       |       |     |      |      |        |           |         |          |          |
| Value Cleared Via Midclear | 203,976,386 | 131,517,684 |       |       |     |      |      |        |           |         |          |          |