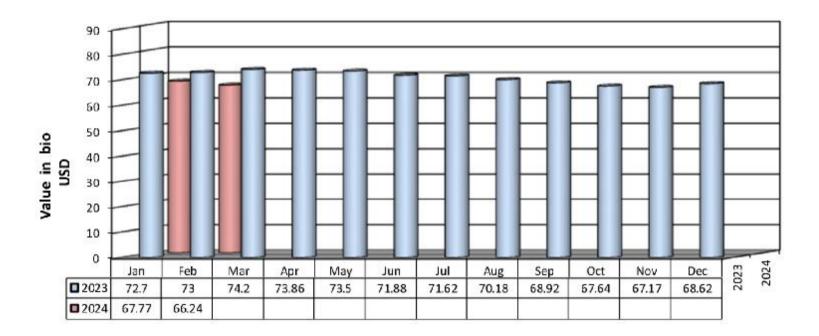

August | September | October | November | December |
|----------------------------|-------------|-------------|-------|-------|-----|------|------|--------|-----------|---------|----------|----------|
| Turnover in USD            | 101,988,193 | 65,758,842  |       |       |     |      |      |        |           |         |          |          |
| Value Cleared Via Midclear | 203,976,386 | 131,517,684 |       |       |     |      |      |        |           |         |          |          |

#### YTD VALUE OF SECURITIES TRADED AND CLEARED THROUGH MIDCLEAR



#### MIDCLEAR'S MEMBERS



### MANAGEMENT OF REGISTRARS



Number of ISINS

#### MANAGEMENT OF REGISTRARS



### MANAGEMENT OF REGISTRARS

**Market Value of Shares in US Dollars** 



**Total Assets Under Custody in Billions USD** 



Months