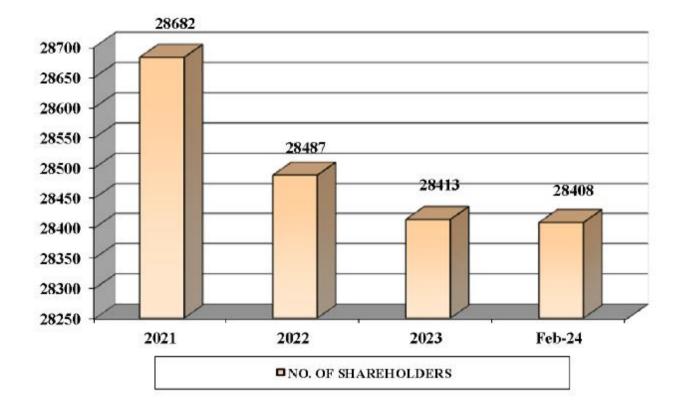

nd Value Cleared at Midclear



|                            | January     | February    | March | April | May | June | July | August | September | October | November | December |
|----------------------------|-------------|-------------|-------|-------|-----|------|------|--------|-----------|---------|----------|----------|
| Turnover in USD            | 101,988,193 | 65,758,842  |       |       |     |      |      |        |           |         |          |          |
| Value Cleared Via Midclear | 203,976,386 | 131,517,684 |       |       |     |      |      |        |           |         |          |          |

#### YTD VALUE OF SECURITIES TRADED AND CLEARED THROUGH MIDCLEAR



#### MIDCLEAR'S MEMBERS



### MANAGEMENT OF REGISTRARS



Number of ISINS

#### MANAGEMENT OF REGISTRARS



### MANAGEMENT OF REGISTRARS

**Market Value of Shares in US Dollars** 



**Total Assets Under Custody in Billions USD** 



Months