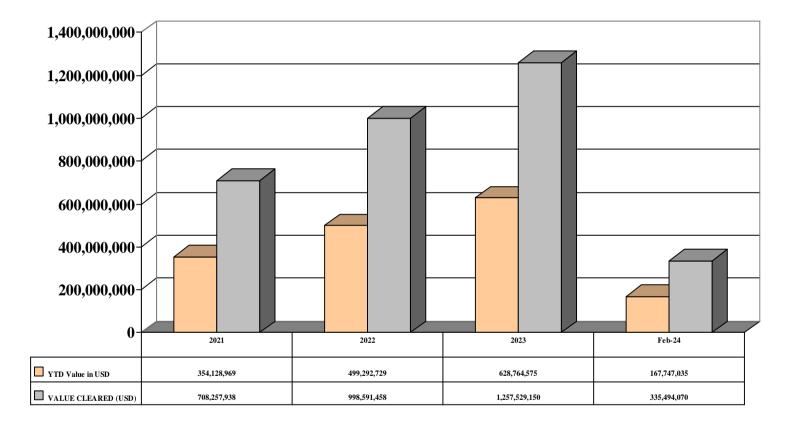

| 65,758,842 |     |     |     |     |     |     |      |     |     |     |

### 2024 Monthly BSE turnover and Value Cleared at Midclear



|                            | January     | February    | March | April | May | June | July | August | September | October | November | December |
|----------------------------|-------------|-------------|-------|-------|-----|------|------|--------|-----------|---------|----------|----------|
| Turnover in USD            | 101,988,193 | 65,758,842  |       |       |     |      |      |        |           |         |          |          |
| Value Cleared Via Midclear | 203,976,386 | 131,517,684 |       |       |     |      |      |        |           |         |          |          |

#### YTD VALUE OF SECURITIES TRADED AND CLEARED THROUGH MIDCLEAR



#### MIDCLEAR'S MEMBERS



### MANAGEMENT OF REGISTRARS



Number of ISINS

#### MANAGEMENT OF REGISTRARS



### MANAGEMENT OF REGISTRARS

**Market Value of Shares in US Dollars** 



**Total Assets Under Custody in Billions USD** 



Months